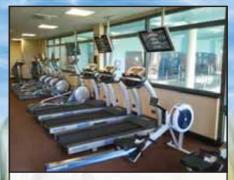

### NEWLY REFURBISHED HEALTH & FITNESS CLUB NOW OPEN

- State of the Art Techno Gym Visio Web Equipment
- New Sauna
- New Steam Room
- Fully Refurbished Changing Rooms
- 15 Metre Pool with Body Neck & Seat Jets
- 10 Seat Pool Deck Whirlpool Spa

### AMAZING OPENING OFFER 12 Month Single Adult Membership for only €399 Fee must be paid in full by 30th June 2013 to avail of this offer

Fee must be paid in full by 30th June 2013 to avail of this offer (TERMS & CONDITIONS APPLY)