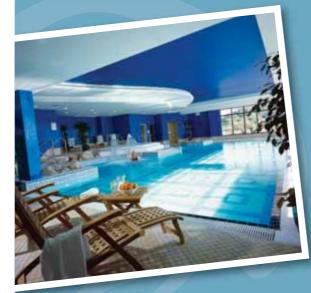

### NEWLY REFURBISHED HEALTH & FITNESS CLUB NOW OPEN

- State of the Art Techno Gym Visio Web Equipment
- New Sauna
- New Steam Room
- Fully Refurbished Changing Rooms
- 15 Metre Pool with Body Neck & Seat Jets
- 10 Seat Pool Deck Whirlpool Spa

### AMAZING OPENING OFFER 12 Month Single Adult Membership for only €399 Fee must be paid in full by 30th June 2013 to avail of this offer

Fee must be paid in full by 30th June 2013 to avail of this offer (TERMS & CONDITIONS APPLY)

For more information please contact 021 477 9900 leisure@actonshotelkinsale.com | www.actonshotelkinsale.com